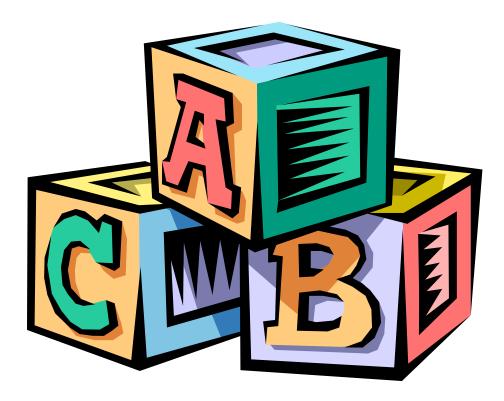

Stack one block on top of another until there are no blocks left or proceed to the map point and return with the key code.

Solve this math problem or proceed to the map point and return with the key code.