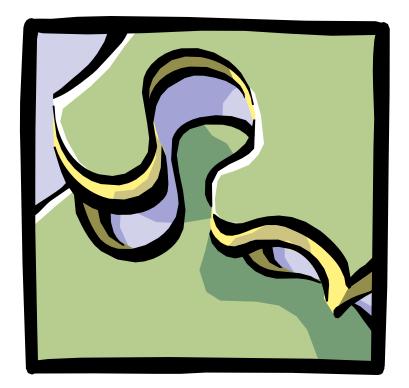

Crawl like a baby around the Gym one lap forward then one lap backwards or proceed to the map point and return with the key code.

Assemble the jigsaw puzzle correctly using all of the pieces or proceed to the map point and return with the key code.