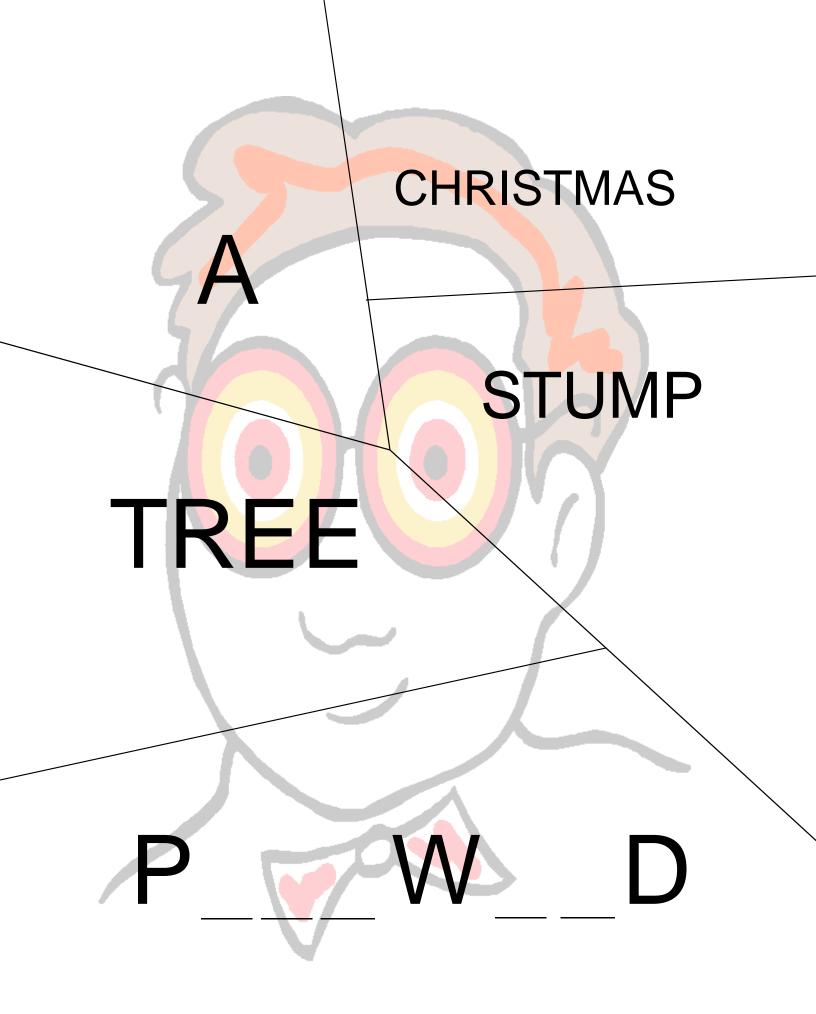

Stack one block on top of another until there are no blocks left or proceed to the map point and return with the key code.

Solve this math problem or proceed to the map point and return with the key code.