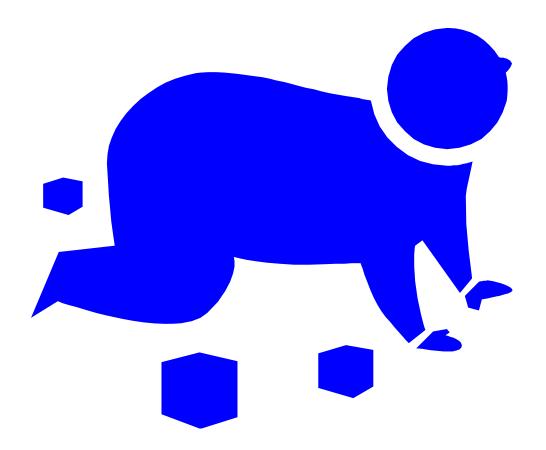

Crawl like a baby around the Gym one lap forward then one lap backwards or proceed to the map point and return with the key code.

Assemble the jigsaw puzzle correctly using all of the pieces or proceed to the map point and return with the key code.